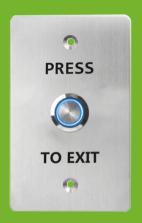

# LED Stainless Steel Panel Exit Button

S8701

### What is a request to exit button?

Request to exit button or also known as a push to exit buttons.

These door security products connect to access control applications that release the power to the magnetic lock to automatically unlock doors and allow free exit.