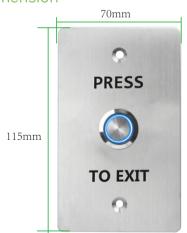

#### **Specifications**

| Dimensions:         | 115x70mm                            | Mechanical Life:    | 1000000 tested            |
|---------------------|-------------------------------------|---------------------|---------------------------|
| Standard Structure: | Stainless steel Panel, Steel Button | Operating temp:     | -10°C ~ 55°C (14°F-131°F) |
| Current Rating:     | 3A, 36VDC Max                       | Operating Humidity: | 0-95% (non- condensing)   |
| Output Contact:     | NC\COM                              | Weight:             | 0.14kg                    |

#### Dimension